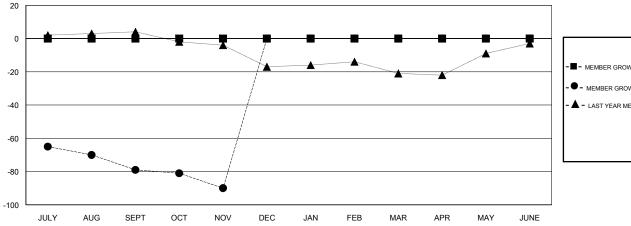

## GOALS AND ACTUAL MEMBERS CUMULATIVE

CLICK HERE FOR CUMULATIVE

**MEMBERSHIP DATA** 

| -■- MEMBER GROWTH NET GOAL        |  |
|-----------------------------------|--|
| - ● - MEMBER GROWTH ACTUAL        |  |
| - ▲ - LAST YEAR MEMBERSHIP ACTUAL |  |
|                                   |  |
|                                   |  |
|                                   |  |