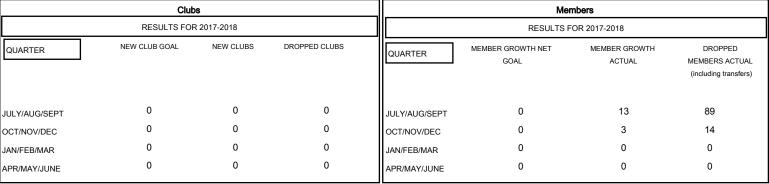

## MONTHLY MEMBERSHIP PROGRESS REPORT

District 43 Y

Results as of: 11/30/2017

## GMT: STEVE ANTON LOCATION KENTUCKY GMT CA Clubs Members



## GOALS AND ACTUAL NEW CLUBS CUMULATIVE



## GOALS AND ACTUAL MEMBERS CUMULATIVE



CLICK HERE FOR CUMULATIVE

**MEMBERSHIP DATA** 

| -■- MEMBER GROWTH NET GOAL        |  |
|-----------------------------------|--|
| - ● - MEMBER GROWTH ACTUAL        |  |
| - ▲ - LAST YEAR MEMBERSHIP ACTUAL |  |
|                                   |  |
|                                   |  |
|                                   |  |

| DROPPED CLUBS: 0 |     |
|------------------|-----|
| DROPPED MEMBERS  |     |
| DECEASED         | 4   |
| CLUB CANCELLED   | 0   |
| OTHER            | 99  |
| TOTAL            | 103 |

| NEW MEMBERS                   |  |
|-------------------------------|--|
|                               |  |
| 7 CLUBS OF 27 ADDED 1 OR MORE |  |

MALE 433 (70.06%)
FEMALE 185 (29.94%